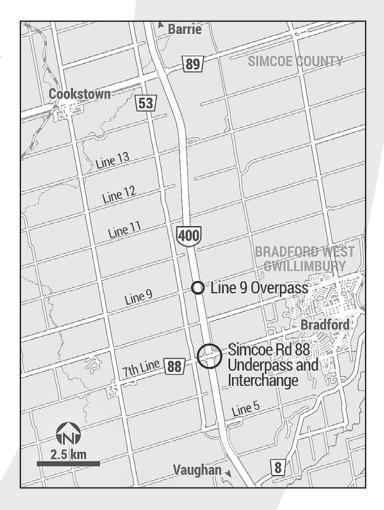

#### THE STUDY

The Ontario Ministry of Transportation (MTO) has retained Stantec Consulting Ltd. to complete the Detail Design and Class Environmental Assessment (EA) study for improvements to Highway 400 at Simcoe Road 88 and Highway 400 at Line 9 in the Town of Bradford West Gwillimbury, County of Simcoe, as shown on the Key Plan.

The Ontario Ministry of Transportation (MTO) retained Stantec Consulting Ltd. (Stantec) to complete a Detail Design and Class Environmental Assessment (EA) study for the Highway 400/Simcoe Road 88 underpass bridge replacement and interchange improvements in the Town of Bradford West Gwillimbury, County of Simcoe (see map).