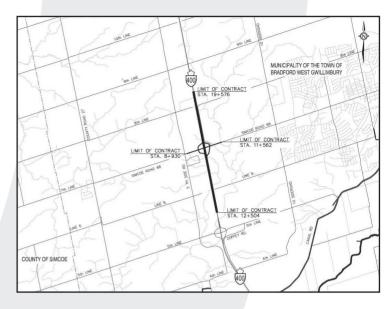

A Design and Construction Report (DCR) has been prepared to summarize the recommended plan, which includes the following improvements:

- Replace the Highway 400 bridge at Simcoe Road 88 to accommodate the ultimate 10-lane Highway 400 cross-section and a southbound auxiliary lane.
- · Widen Simcoe Road 88 from two to four lanes.
- Reconstruct the Highway 400 / Simcoe Road 88 Interchange to accommodate the ultimate Highway 400 cross-section.
- Construct ultimate widening of Highway 400 in the vicinity of the interchange with the extra width blocked off behind temporary concrete barrier in the median until the adjacent sections of Highway 400 are widened.
- Reconstruct the existing commuter parking lot in the SW quadrant of the interchange.
- Realign a portion of McKinstry Road to the east to make room for the new ramp to NB Highway 400 with the intersection on Simcoe Road 88 opposite the Esso/Husky Travel Centre entrance.
- Replace traffic signals and illumination at new ramp terminals.
- Replace existing culverts crossing Highway 400 and add stormwater management measures.
- · Pavement rehabilitation and safety upgrades.