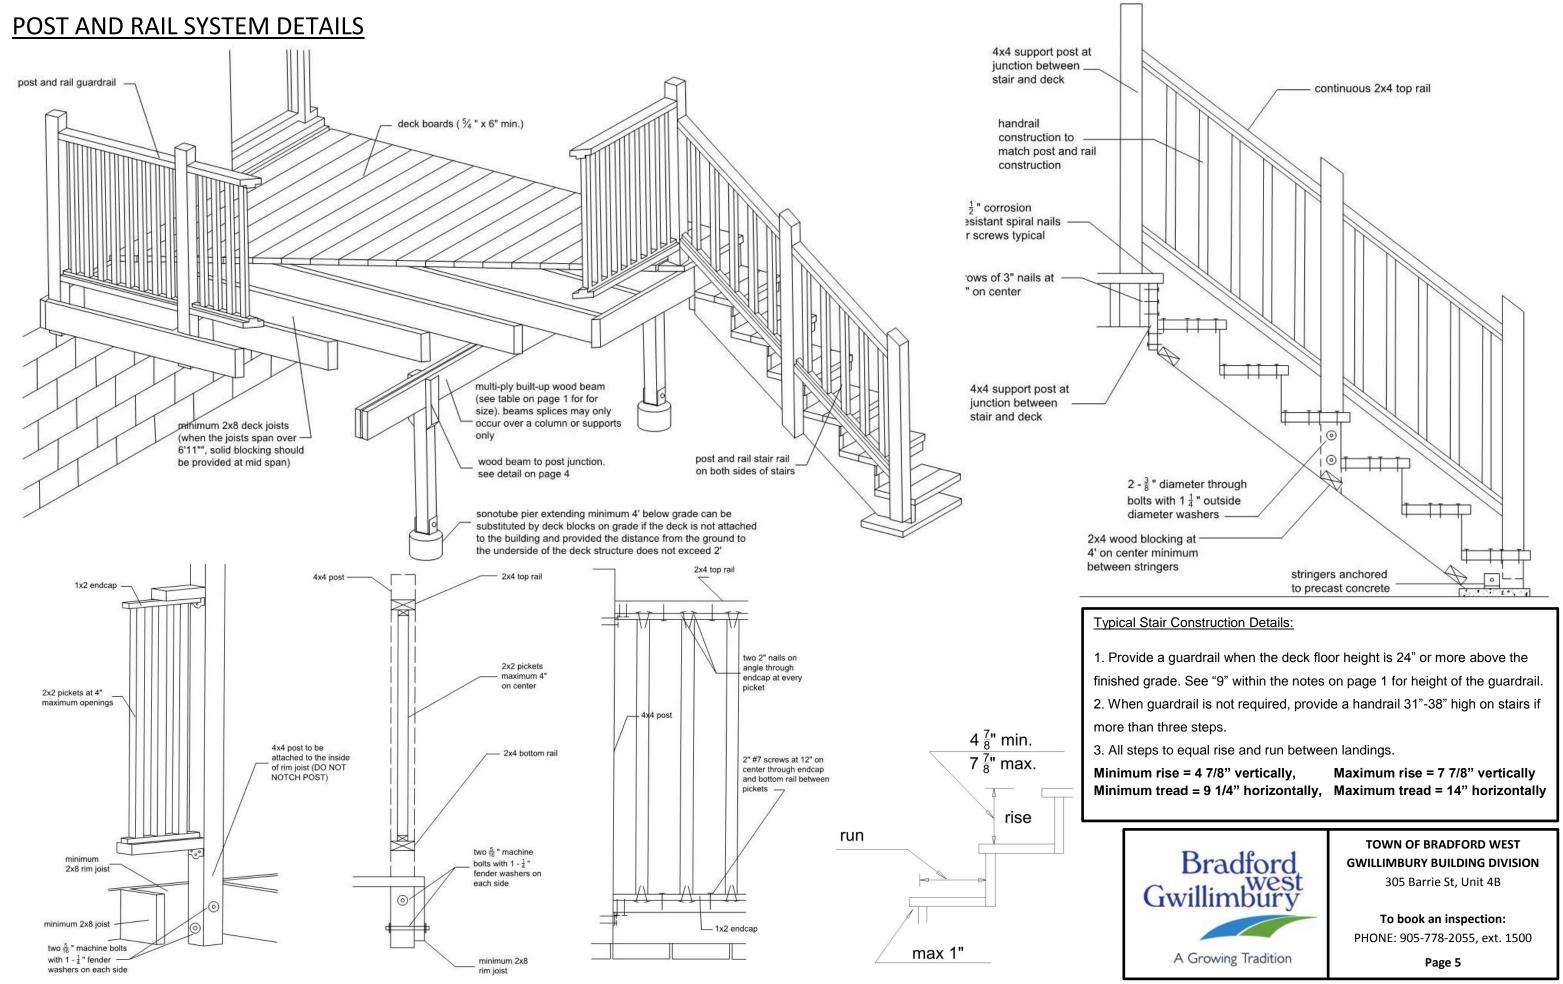

# TOWN OF BRADFORD WEST GWILLIMBURY DECK PACKAGE

|                        |                                                               |                                          |                               |                                                                                                                                 |                                                                                   | /                |
|------------------------|---------------------------------------------------------------|------------------------------------------|-------------------------------|---------------------------------------------------------------------------------------------------------------------------------|-----------------------------------------------------------------------------------|------------------|
| Property Address:      | <u> </u>                                                      |                                          |                               |                                                                                                                                 | Guards                                                                            |                  |
| Deck Size:             | Width:                                                        | Length:                                  | Material:                     |                                                                                                                                 |                                                                                   | $\mathbb{I}$     |
| Deck Height:           | Ground to top of decking:                                     |                                          |                               |                                                                                                                                 |                                                                                   | $\bigtriangleup$ |
| Stair Steps (pg. 5):   | Rise:                                                         | Run:                                     |                               |                                                                                                                                 |                                                                                   | //               |
| Decking:               | Size:                                                         | Material:                                | -                             |                                                                                                                                 |                                                                                   |                  |
| Guard:                 | Height:                                                       |                                          |                               |                                                                                                                                 |                                                                                   |                  |
| Туре:                  | 1. Cantilevered pickets sys                                   | stem (see page 4)                        |                               |                                                                                                                                 |                                                                                   |                  |
|                        | 2: Post and rail system (se                                   | ee page 5)                               |                               |                                                                                                                                 |                                                                                   | 1 -              |
|                        | 3: Other, please specify: _                                   |                                          |                               |                                                                                                                                 |                                                                                   |                  |
|                        | d glass railing systems must be                               |                                          |                               |                                                                                                                                 |                                                                                   | //               |
|                        | n engineered design must be s                                 |                                          |                               | -                                                                                                                               |                                                                                   |                  |
| have BMEC approv       | al or CCMC report accompa                                     | nied with Minister ruling. A             | copy of all approva           | als is required.                                                                                                                |                                                                                   | $\gg$ "          |
|                        |                                                               |                                          |                               |                                                                                                                                 |                                                                                   | $\ll$            |
|                        | :x@ on center                                                 | •                                        | -                             | . ,                                                                                                                             |                                                                                   | $\sim \gg$       |
|                        | :x ply                                                        | Span:                                    |                               | . ,                                                                                                                             |                                                                                   | Ų,               |
|                        | :x ply                                                        | Span:                                    | Overhang:                     | (max. 2')                                                                                                                       | Run                                                                               | 0                |
|                        | : (min. 4x4)                                                  |                                          |                               |                                                                                                                                 |                                                                                   | T]               |
|                        | otube: diameter minimu                                        |                                          |                               | 2                                                                                                                               |                                                                                   |                  |
| OR                     | Deck Blocks (can only be                                      | used on detached deck with               | an area less than 5           | 92 ft <sup>-</sup> )                                                                                                            |                                                                                   |                  |
| Deels Ledner (for ette |                                                               |                                          |                               |                                                                                                                                 |                                                                                   | /                |
| Deck Ledger (for atta  | ger board size:                                               | Log bolt size                            | (min 1( <sup>°</sup> ) - Cnor | cing:                                                                                                                           | String                                                                            |                  |
|                        | bolt length: (long enou                                       | -                                        | . , .                         | 0                                                                                                                               | Sum                                                                               | gei              |
|                        |                                                               |                                          |                               | ·                                                                                                                               |                                                                                   | 1                |
|                        | letailed on plans or not is subj                              |                                          | <b>-</b> .                    |                                                                                                                                 | ocking between joists at guard rail posts where guard is parallel                 | Joi              |
| -                      | es must bear on undisturbed s                                 | -                                        | 9                             | to joist direction                                                                                                              |                                                                                   | Spa              |
|                        | onotubes shall extend not less                                | -                                        |                               | 12. Guards shall meet requirements set out in Div. B Subsection 9.8.8 and/ or SB-7<br>of the Supplemental Standards of 2012 OBC |                                                                                   |                  |
|                        | ned to the house, and not more                                | e than 24" high, may rest on             | an approved                   |                                                                                                                                 |                                                                                   | 12               |
| deck block foundatio   |                                                               |                                          |                               |                                                                                                                                 | e than 3 risers shall have a handrail                                             | J                |
|                        | the house cannot be supporte                                  | ed on brick veneer: they shal            | li be attached to             |                                                                                                                                 | gers shall be a minimum size of 2x10 and the space between                        | Joist            |
| the house framing st   |                                                               | ia daali paata whan paata ar             | more then                     | stringers shall not b                                                                                                           |                                                                                   | span<br>10'      |
|                        | oport (diagonal knee bracing) t                               | to deck posts when posts are             | e more than                   | 15. You shall respe                                                                                                             | ct the lot grading of your lot and those that surround it                         | 12'              |
| 600mm (24") in heigi   |                                                               | an over 6'11"                            |                               |                                                                                                                                 |                                                                                   | <u>*TAE</u>      |
|                        | solid blocking where joists spa                               |                                          |                               | Note: If the proper                                                                                                             | ty is located within the regulated area of Conservation                           |                  |
|                        | uard if it is 600mm (24") or gre                              | -                                        | d must bo                     | Authority (LSRCA                                                                                                                | or NVCA), the applicant shall obtain an approval or                               |                  |
|                        | an 24" above grade and up to<br>th no climbable attachments a |                                          |                               | exemption letter fr                                                                                                             | rom the authority                                                                 | 0                |
| -                      | ve grade the guard must confo                                 |                                          |                               | Designer Qualificati                                                                                                            | ion: The homeowner of a house is allowed to design their own                      | G                |
| height is 42"          | ve grade the guard must come                                  | איזי איז איז איז איז איז איז איז איז איז |                               | -                                                                                                                               | qualified under the OBC. However, the design prepared                             |                  |
| -                      | uge framing anchor to be used                                 | at post to rail connections              |                               |                                                                                                                                 | sufficient detail to demonstrate that the project will comply requirement of OBC. | 11               |
|                        | ige manning anonor to be used                                 |                                          |                               | with the technical                                                                                                              |                                                                                   |                  |