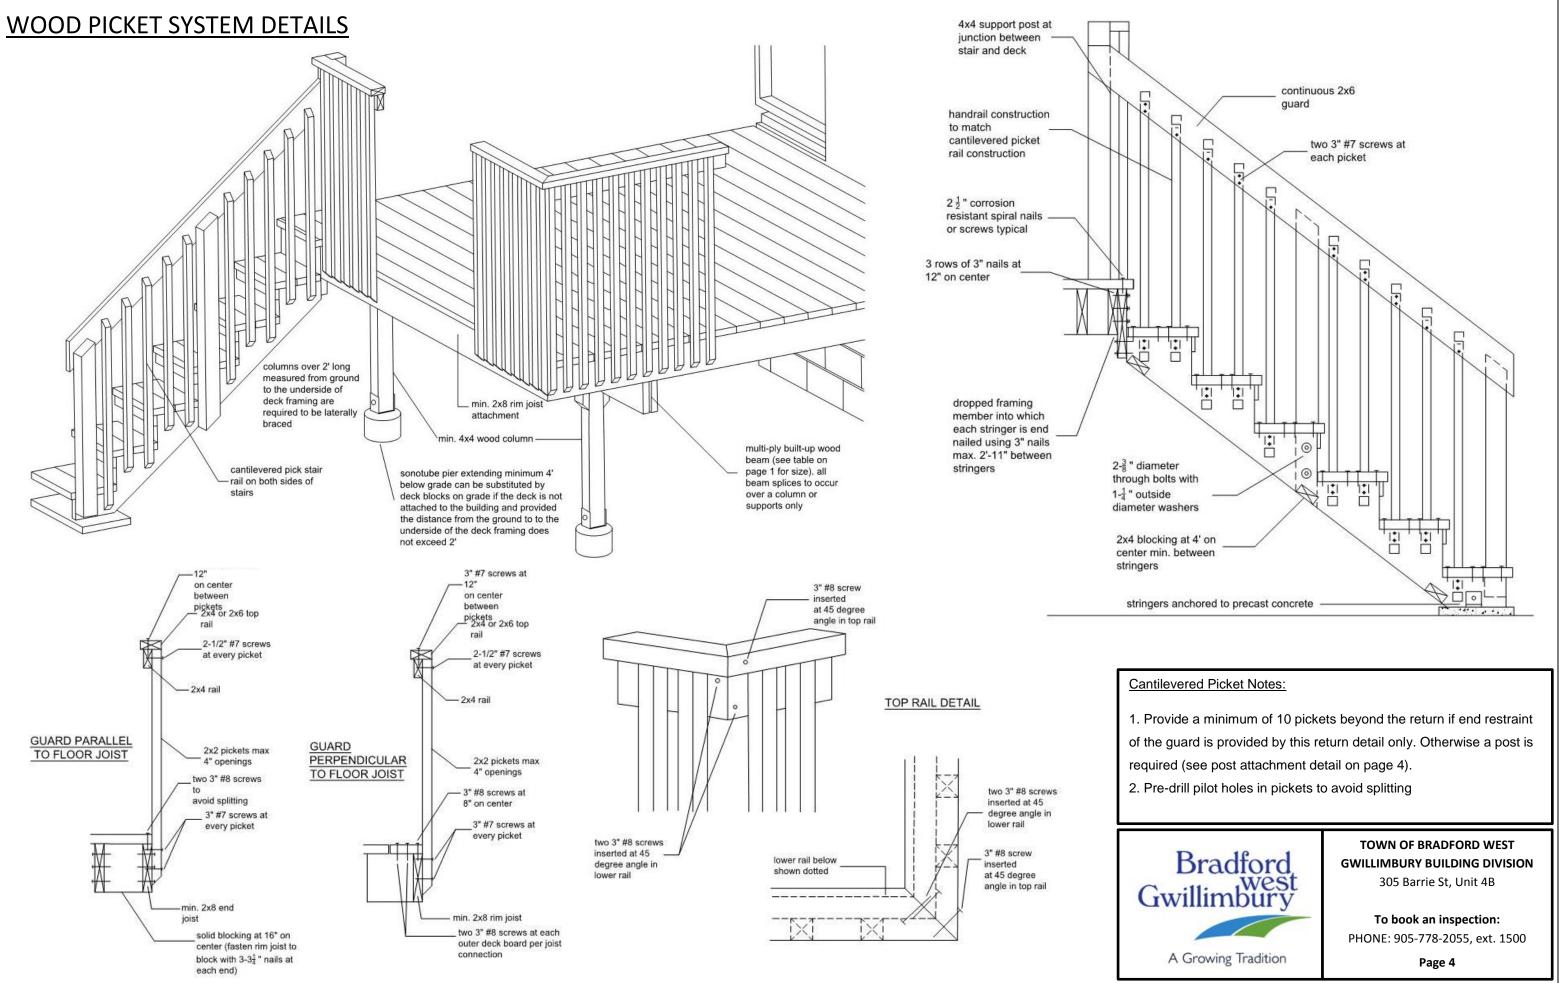

# TOWN OF BRADFORD WEST GWILLIMBURY DECK PACKAGE

|                        |                                                               |                                          |                               |                                                                                                                                 |                                                                                   | /                |
|------------------------|---------------------------------------------------------------|------------------------------------------|-------------------------------|---------------------------------------------------------------------------------------------------------------------------------|-----------------------------------------------------------------------------------|------------------|
| Property Address:      | <u> </u>                                                      |                                          |                               |                                                                                                                                 | Guards                                                                            |                  |
| Deck Size:             | Width:                                                        | Length:                                  | Material:                     |                                                                                                                                 |                                                                                   | $\mathbb{I}$     |
| Deck Height:           | Ground to top of decking:                                     |                                          |                               |                                                                                                                                 |                                                                                   | $\bigtriangleup$ |
| Stair Steps (pg. 5):   | Rise:                                                         | Run:                                     |                               |                                                                                                                                 |                                                                                   | //               |
| Decking:               | Size:                                                         | Material:                                | -                             |                                                                                                                                 |                                                                                   |                  |
| Guard:                 | Height:                                                       |                                          |                               |                                                                                                                                 |                                                                                   |                  |
| Туре:                  | 1. Cantilevered pickets sys                                   | stem (see page 4)                        |                               |                                                                                                                                 |                                                                                   |                  |
|                        | 2: Post and rail system (se                                   | ee page 5)                               |                               |                                                                                                                                 |                                                                                   | 1 -              |
|                        | 3: Other, please specify: _                                   |                                          |                               |                                                                                                                                 |                                                                                   |                  |
|                        | d glass railing systems must be                               |                                          |                               |                                                                                                                                 |                                                                                   | //               |
|                        | n engineered design must be s                                 |                                          |                               | -                                                                                                                               |                                                                                   |                  |
| have BMEC approv       | al or CCMC report accompa                                     | nied with Minister ruling. A             | copy of all approva           | als is required.                                                                                                                |                                                                                   | $\gg$ "          |
|                        |                                                               |                                          |                               |                                                                                                                                 |                                                                                   | $\ll$            |
|                        | :x@ on center                                                 | •                                        | -                             | . ,                                                                                                                             |                                                                                   | $\sim \gg$       |
|                        | :x ply                                                        | Span:                                    |                               | . ,                                                                                                                             |                                                                                   | Ų,               |
|                        | :x ply                                                        | Span:                                    | Overhang:                     | (max. 2')                                                                                                                       | Run                                                                               | 0                |
|                        | : (min. 4x4)                                                  |                                          |                               |                                                                                                                                 |                                                                                   | T]               |
|                        | otube: diameter minimu                                        |                                          |                               | 2                                                                                                                               |                                                                                   |                  |
| OR                     | Deck Blocks (can only be                                      | used on detached deck with               | an area less than 5           | 92 ft <sup>-</sup> )                                                                                                            |                                                                                   |                  |
| Deels Ledner (for ette |                                                               |                                          |                               |                                                                                                                                 |                                                                                   | /                |
| Deck Ledger (for atta  | ger board size:                                               | Log bolt size                            | (min 1( <sup>°</sup> ) - Cnor | cing:                                                                                                                           | String                                                                            |                  |
|                        | bolt length: (long enou                                       | -                                        | . , .                         | 0                                                                                                                               | Sum                                                                               | gei              |
|                        |                                                               |                                          |                               | ·                                                                                                                               |                                                                                   | 1                |
|                        | letailed on plans or not is subj                              |                                          | <b>-</b> .                    |                                                                                                                                 | ocking between joists at guard rail posts where guard is parallel                 | Joi              |
| -                      | es must bear on undisturbed s                                 | -                                        | 9                             | to joist direction                                                                                                              |                                                                                   | Spa              |
|                        | onotubes shall extend not less                                | -                                        |                               | 12. Guards shall meet requirements set out in Div. B Subsection 9.8.8 and/ or SB-7<br>of the Supplemental Standards of 2012 OBC |                                                                                   |                  |
|                        | ned to the house, and not more                                | e than 24" high, may rest on             | an approved                   |                                                                                                                                 |                                                                                   | 12               |
| deck block foundatio   |                                                               |                                          |                               |                                                                                                                                 | e than 3 risers shall have a handrail                                             | J                |
|                        | the house cannot be supporte                                  | ed on brick veneer: they shal            | li be attached to             |                                                                                                                                 | gers shall be a minimum size of 2x10 and the space between                        | Joist            |
| the house framing st   |                                                               | ia daali paata whan paata ar             | more then                     | stringers shall not b                                                                                                           |                                                                                   | span<br>10'      |
|                        | oport (diagonal knee bracing) t                               | to deck posts when posts are             | e more than                   | 15. You shall respe                                                                                                             | ct the lot grading of your lot and those that surround it                         | 12'              |
| 600mm (24") in heigi   |                                                               | an over 6'11"                            |                               |                                                                                                                                 |                                                                                   | <u>*TAE</u>      |
|                        | solid blocking where joists spa                               |                                          |                               | Note: If the proper                                                                                                             | ty is located within the regulated area of Conservation                           |                  |
|                        | uard if it is 600mm (24") or gre                              | -                                        | d must bo                     | Authority (LSRCA                                                                                                                | or NVCA), the applicant shall obtain an approval or                               |                  |
|                        | an 24" above grade and up to<br>th no climbable attachments a |                                          |                               | exemption letter fr                                                                                                             | rom the authority                                                                 | 0                |
| -                      | ve grade the guard must confo                                 |                                          |                               | Designer Qualificati                                                                                                            | ion: The homeowner of a house is allowed to design their own                      | G                |
| height is 42"          | ve grade the guard must come                                  | איזי איז איז איז איז איז איז איז איז איז |                               | -                                                                                                                               | qualified under the OBC. However, the design prepared                             |                  |
| -                      | uge framing anchor to be used                                 | at post to rail connections              |                               |                                                                                                                                 | sufficient detail to demonstrate that the project will comply requirement of OBC. | 11               |
|                        | ige manning anonor to be used                                 |                                          |                               | with the technical                                                                                                              |                                                                                   |                  |