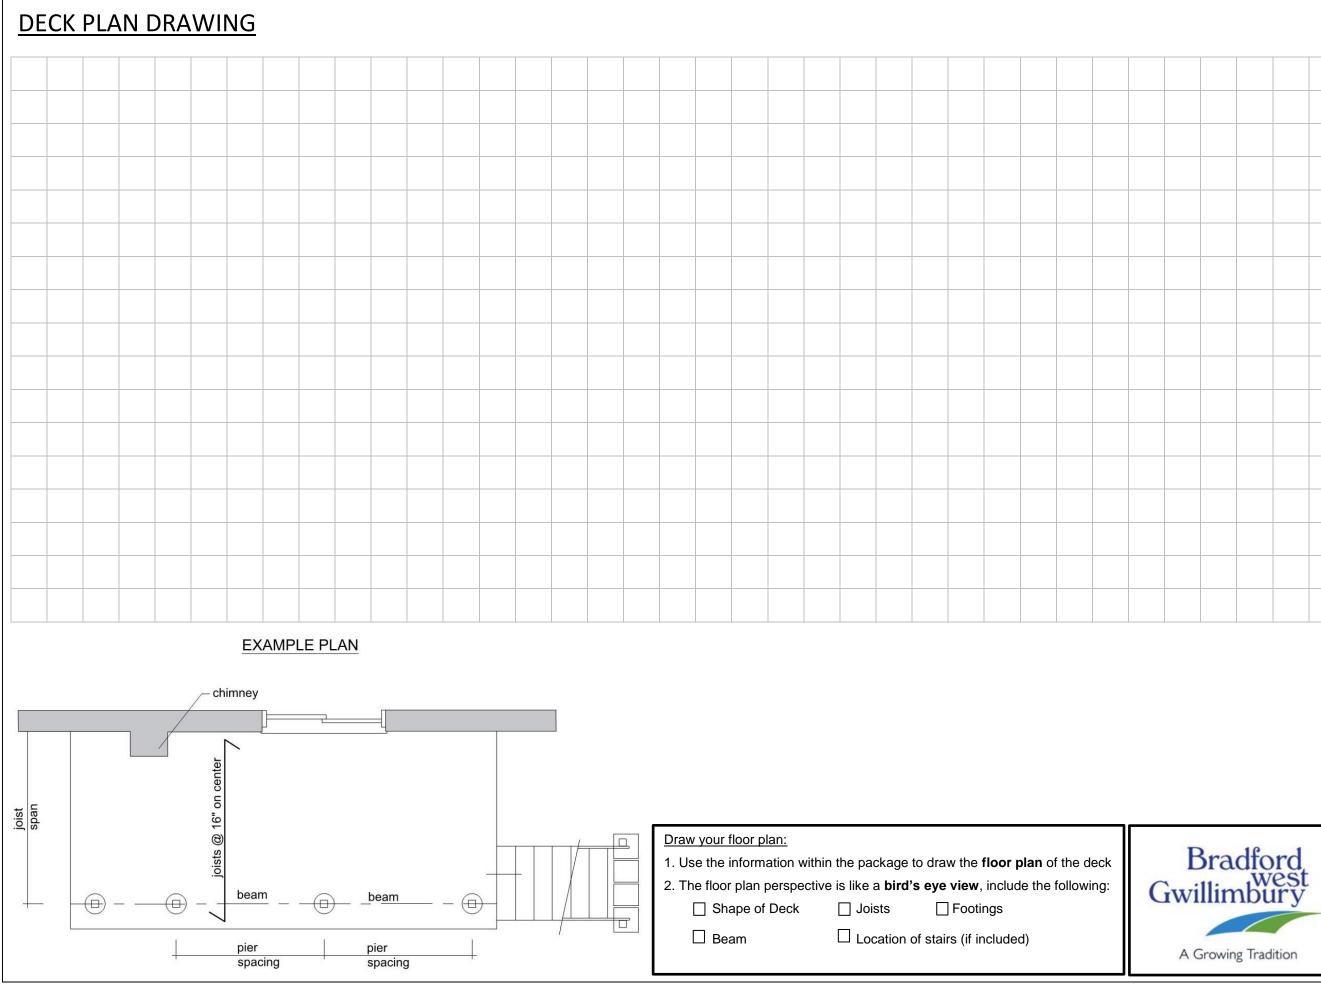

# TOWN OF BRADFORD WEST GWILLIMBURY DECK PACKAGE

|                        |                                                               |                                          |                               |                                                                                                                                 |                                                                                   | /                |
|------------------------|---------------------------------------------------------------|------------------------------------------|-------------------------------|---------------------------------------------------------------------------------------------------------------------------------|-----------------------------------------------------------------------------------|------------------|
| Property Address:      | <u> </u>                                                      |                                          |                               |                                                                                                                                 | Guards                                                                            |                  |
| Deck Size:             | Width:                                                        | Length:                                  | Material:                     |                                                                                                                                 |                                                                                   | $\mathbb{I}$     |
| Deck Height:           | Ground to top of decking:                                     |                                          |                               |                                                                                                                                 |                                                                                   | $\bigtriangleup$ |
| Stair Steps (pg. 5):   | Rise:                                                         | Run:                                     |                               |                                                                                                                                 |                                                                                   | //               |
| Decking:               | Size:                                                         | Material:                                | -                             |                                                                                                                                 |                                                                                   |                  |
| Guard:                 | Height:                                                       |                                          |                               |                                                                                                                                 |                                                                                   |                  |
| Туре:                  | 1. Cantilevered pickets sys                                   | stem (see page 4)                        |                               |                                                                                                                                 |                                                                                   |                  |
|                        | 2: Post and rail system (se                                   | ee page 5)                               |                               |                                                                                                                                 |                                                                                   | 1 -              |
|                        | 3: Other, please specify: _                                   |                                          |                               |                                                                                                                                 |                                                                                   |                  |
|                        | d glass railing systems must be                               |                                          |                               |                                                                                                                                 |                                                                                   | //               |
|                        | n engineered design must be s                                 |                                          |                               | -                                                                                                                               |                                                                                   |                  |
| have BMEC approv       | al or CCMC report accompa                                     | nied with Minister ruling. A             | copy of all approva           | als is required.                                                                                                                |                                                                                   | $\gg$ "          |
|                        |                                                               |                                          |                               |                                                                                                                                 |                                                                                   | $\ll$            |
|                        | :x@ on center                                                 | •                                        | -                             | . ,                                                                                                                             |                                                                                   | $\sim \gg$       |
|                        | :x ply                                                        | Span:                                    |                               | . ,                                                                                                                             |                                                                                   | Ų,               |
|                        | :x ply                                                        | Span:                                    | Overhang:                     | (max. 2')                                                                                                                       | Run                                                                               | 0                |
|                        | : (min. 4x4)                                                  |                                          |                               |                                                                                                                                 |                                                                                   | T]               |
|                        | otube: diameter minimu                                        |                                          |                               | 2                                                                                                                               |                                                                                   |                  |
| OR                     | Deck Blocks (can only be                                      | used on detached deck with               | an area less than 5           | 92 ft <sup>-</sup> )                                                                                                            |                                                                                   |                  |
| Deels Ledner (for ette |                                                               |                                          |                               |                                                                                                                                 |                                                                                   | /                |
| Deck Ledger (for atta  | ger board size:                                               | Log bolt size                            | (min 1( <sup>°</sup> ) - Cnor | cing:                                                                                                                           | String                                                                            |                  |
|                        | bolt length: (long enou                                       | -                                        | . , .                         | 0                                                                                                                               | Sum                                                                               | gei              |
|                        |                                                               |                                          |                               | ·                                                                                                                               |                                                                                   | 1                |
|                        | letailed on plans or not is subj                              |                                          | <b>-</b> .                    |                                                                                                                                 | ocking between joists at guard rail posts where guard is parallel                 | Joi              |
| -                      | es must bear on undisturbed s                                 | -                                        | 9                             | to joist direction                                                                                                              |                                                                                   | Spa              |
|                        | onotubes shall extend not less                                | -                                        |                               | 12. Guards shall meet requirements set out in Div. B Subsection 9.8.8 and/ or SB-7<br>of the Supplemental Standards of 2012 OBC |                                                                                   |                  |
|                        | ned to the house, and not more                                | e than 24" high, may rest on             | an approved                   |                                                                                                                                 |                                                                                   | 12               |
| deck block foundatio   |                                                               |                                          |                               |                                                                                                                                 | e than 3 risers shall have a handrail                                             | J                |
|                        | the house cannot be supporte                                  | ed on brick veneer: they shal            | li be attached to             |                                                                                                                                 | gers shall be a minimum size of 2x10 and the space between                        | Joist            |
| the house framing st   |                                                               | ia daali paata whan paata ar             | more then                     | stringers shall not b                                                                                                           |                                                                                   | span<br>10'      |
|                        | oport (diagonal knee bracing) t                               | to deck posts when posts are             | e more than                   | 15. You shall respe                                                                                                             | ct the lot grading of your lot and those that surround it                         | 12'              |
| 600mm (24") in heigi   |                                                               | an over 6'11"                            |                               |                                                                                                                                 |                                                                                   | <u>*TAE</u>      |
|                        | solid blocking where joists spa                               |                                          |                               | Note: If the proper                                                                                                             | ty is located within the regulated area of Conservation                           |                  |
|                        | uard if it is 600mm (24") or gre                              | -                                        | d must bo                     | Authority (LSRCA                                                                                                                | or NVCA), the applicant shall obtain an approval or                               |                  |
|                        | an 24" above grade and up to<br>th no climbable attachments a |                                          |                               | exemption letter fr                                                                                                             | rom the authority                                                                 | 0                |
| -                      | ve grade the guard must confo                                 |                                          |                               | Designer Qualificati                                                                                                            | ion: The homeowner of a house is allowed to design their own                      | G                |
| height is 42"          | ve grade the guard must come                                  | איזי איז איז איז איז איז איז איז איז איז |                               | -                                                                                                                               | qualified under the OBC. However, the design prepared                             |                  |
| -                      | uge framing anchor to be used                                 | at post to rail connections              |                               |                                                                                                                                 | sufficient detail to demonstrate that the project will comply requirement of OBC. | 11               |
|                        | ige manning anonor to be used                                 |                                          |                               | with the technical                                                                                                              |                                                                                   |                  |