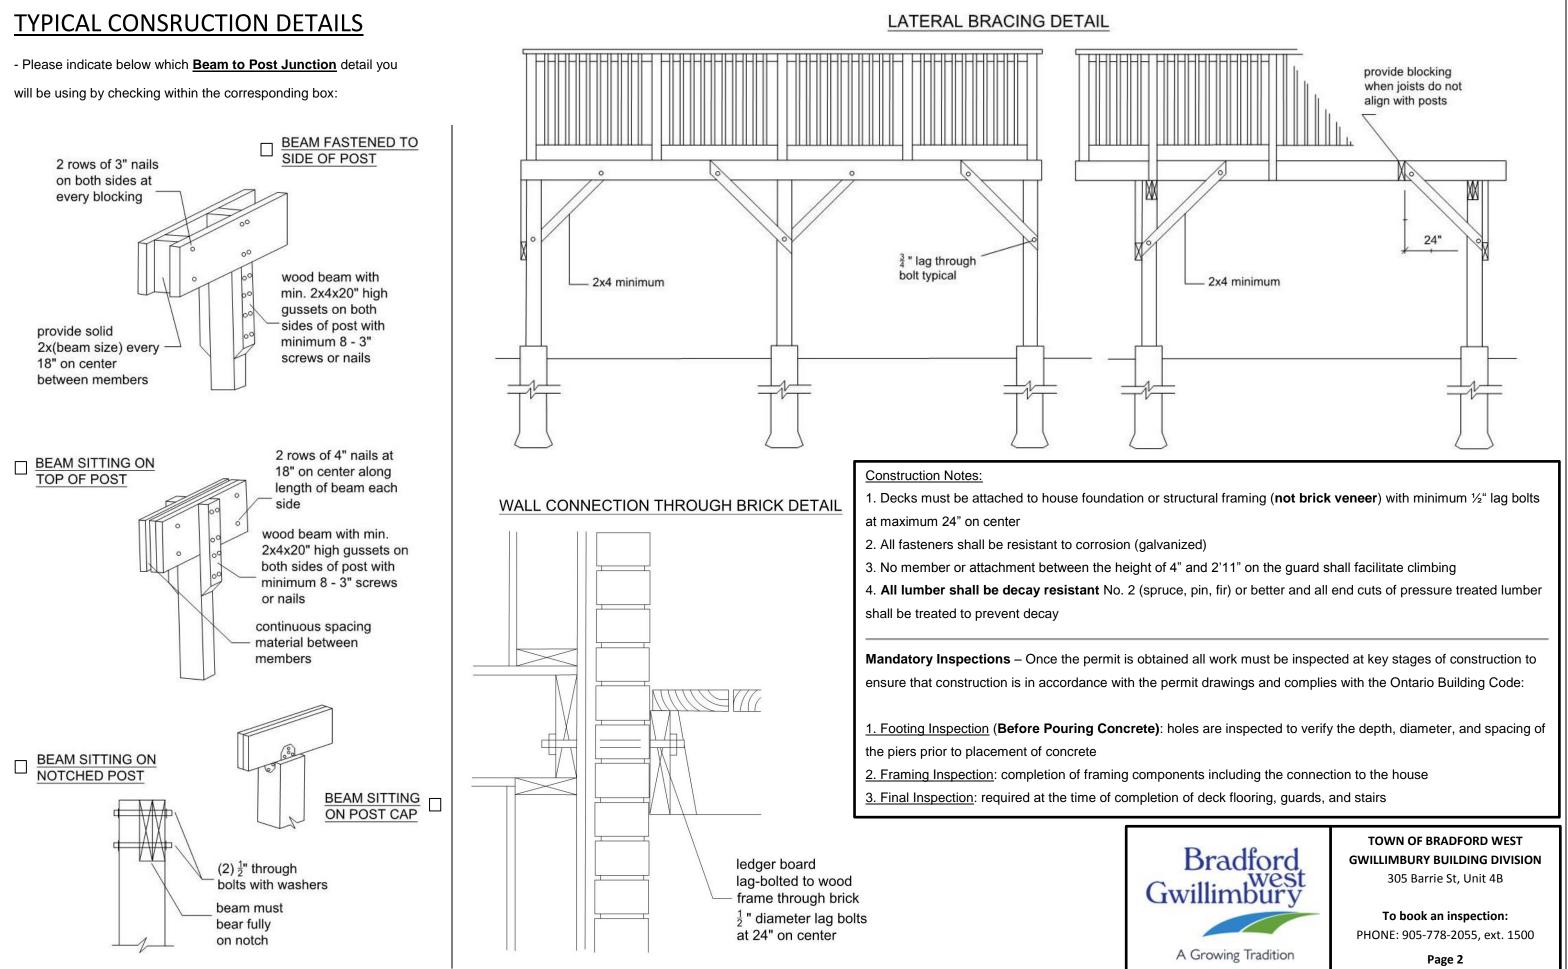

# TOWN OF BRADFORD WEST GWILLIMBURY DECK PACKAGE

|                        |                                                               |                                          |                               |                                                                                                                                 |                                                                                   | /                |
|------------------------|---------------------------------------------------------------|------------------------------------------|-------------------------------|---------------------------------------------------------------------------------------------------------------------------------|-----------------------------------------------------------------------------------|------------------|
| Property Address:      | <u> </u>                                                      |                                          |                               |                                                                                                                                 | Guards                                                                            |                  |
| Deck Size:             | Width:                                                        | Length:                                  | Material:                     |                                                                                                                                 |                                                                                   | $\mathbb{I}$     |
| Deck Height:           | Ground to top of decking:                                     |                                          |                               |                                                                                                                                 |                                                                                   | $\bigtriangleup$ |
| Stair Steps (pg. 5):   | Rise:                                                         | Run:                                     |                               |                                                                                                                                 |                                                                                   | //               |
| Decking:               | Size:                                                         | Material:                                | -                             |                                                                                                                                 |                                                                                   |                  |
| Guard:                 | Height:                                                       |                                          |                               |                                                                                                                                 |                                                                                   |                  |
| Туре:                  | 1. Cantilevered pickets sys                                   | stem (see page 4)                        |                               |                                                                                                                                 |                                                                                   |                  |
|                        | 2: Post and rail system (se                                   | ee page 5)                               |                               |                                                                                                                                 |                                                                                   | 1 -              |
|                        | 3: Other, please specify: _                                   |                                          |                               |                                                                                                                                 |                                                                                   |                  |
|                        | d glass railing systems must be                               |                                          |                               |                                                                                                                                 |                                                                                   | //               |
|                        | n engineered design must be s                                 |                                          |                               | -                                                                                                                               |                                                                                   |                  |
| have BMEC approv       | al or CCMC report accompa                                     | nied with Minister ruling. A             | copy of all approva           | als is required.                                                                                                                |                                                                                   | $\gg$ "          |
|                        |                                                               |                                          |                               |                                                                                                                                 |                                                                                   | $\ll$            |
|                        | :x@ on center                                                 | •                                        | -                             | . ,                                                                                                                             |                                                                                   | $\sim \gg$       |
|                        | :x ply                                                        | Span:                                    |                               | . ,                                                                                                                             |                                                                                   | Ų,               |
|                        | :x ply                                                        | Span:                                    | Overhang:                     | (max. 2')                                                                                                                       | Run                                                                               | 0                |
|                        | : (min. 4x4)                                                  |                                          |                               |                                                                                                                                 |                                                                                   | T]               |
|                        | otube: diameter minimu                                        |                                          |                               | 2                                                                                                                               |                                                                                   |                  |
| OR                     | Deck Blocks (can only be                                      | used on detached deck with               | an area less than 5           | 92 ft <sup>-</sup> )                                                                                                            |                                                                                   |                  |
| Deels Ledner (for ette |                                                               |                                          |                               |                                                                                                                                 |                                                                                   | /                |
| Deck Ledger (for atta  | ger board size:                                               | Log bolt size                            | (min 1( <sup>°</sup> ) - Cnor | cing:                                                                                                                           | String                                                                            |                  |
|                        | bolt length: (long enou                                       | -                                        | . , .                         | 0                                                                                                                               | Sum                                                                               | gei              |
|                        |                                                               |                                          |                               | ·                                                                                                                               |                                                                                   | 1                |
|                        | letailed on plans or not is subj                              |                                          | <b>-</b> .                    |                                                                                                                                 | ocking between joists at guard rail posts where guard is parallel                 | Joi              |
| -                      | es must bear on undisturbed s                                 | -                                        | 9                             | to joist direction                                                                                                              |                                                                                   | Spa              |
|                        | onotubes shall extend not less                                | -                                        |                               | 12. Guards shall meet requirements set out in Div. B Subsection 9.8.8 and/ or SB-7<br>of the Supplemental Standards of 2012 OBC |                                                                                   |                  |
|                        | ned to the house, and not more                                | e than 24" high, may rest on             | an approved                   |                                                                                                                                 |                                                                                   | 12               |
| deck block foundatio   |                                                               |                                          |                               |                                                                                                                                 | e than 3 risers shall have a handrail                                             | J                |
|                        | the house cannot be supporte                                  | ed on brick veneer: they shal            | li be attached to             |                                                                                                                                 | gers shall be a minimum size of 2x10 and the space between                        | Joist            |
| the house framing st   |                                                               | ia daali paata whan paata ar             | more then                     | stringers shall not b                                                                                                           |                                                                                   | span<br>10'      |
|                        | oport (diagonal knee bracing) t                               | to deck posts when posts are             | e more than                   | 15. You shall respe                                                                                                             | ct the lot grading of your lot and those that surround it                         | 12'              |
| 600mm (24") in heigi   |                                                               | an over 6'11"                            |                               |                                                                                                                                 |                                                                                   | <u>*TAE</u>      |
|                        | solid blocking where joists spa                               |                                          |                               | Note: If the proper                                                                                                             | ty is located within the regulated area of Conservation                           |                  |
|                        | uard if it is 600mm (24") or gre                              | -                                        | d must bo                     | Authority (LSRCA                                                                                                                | or NVCA), the applicant shall obtain an approval or                               |                  |
|                        | an 24" above grade and up to<br>th no climbable attachments a |                                          |                               | exemption letter fr                                                                                                             | rom the authority                                                                 | 0                |
| -                      | ve grade the guard must confo                                 |                                          |                               | Designer Qualificati                                                                                                            | ion: The homeowner of a house is allowed to design their own                      | G                |
| height is 42"          | ve grade the guard must come                                  | איזי איז איז איז איז איז איז איז איז איז |                               | -                                                                                                                               | qualified under the OBC. However, the design prepared                             |                  |
| -                      | uge framing anchor to be used                                 | at post to rail connections              |                               |                                                                                                                                 | sufficient detail to demonstrate that the project will comply requirement of OBC. | 11               |
|                        | ige manning anonor to be used                                 |                                          |                               | with the technical                                                                                                              |                                                                                   |                  |