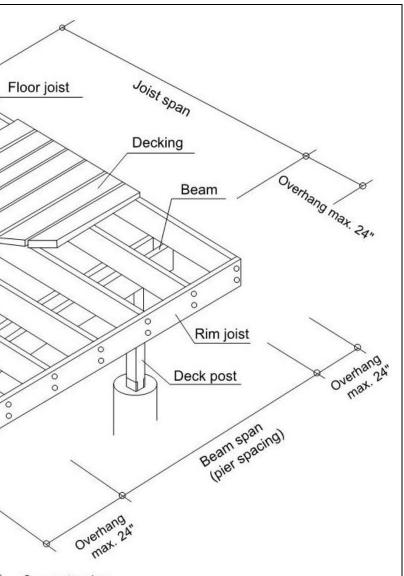

# TOWN OF BRADFORD WEST GWILLIMBURY DECK PACKAGE

|                        |                                                               |                                          |                               |                                                                                                                                 |                                                                                   | /                |
|------------------------|---------------------------------------------------------------|------------------------------------------|-------------------------------|---------------------------------------------------------------------------------------------------------------------------------|-----------------------------------------------------------------------------------|------------------|
| Property Address:      | <u> </u>                                                      |                                          |                               |                                                                                                                                 | Guards                                                                            |                  |
| Deck Size:             | Width:                                                        | Length:                                  | Material:                     |                                                                                                                                 |                                                                                   | $\mathbb{I}$     |
| Deck Height:           | Ground to top of decking:                                     |                                          |                               |                                                                                                                                 |                                                                                   | $\bigtriangleup$ |
| Stair Steps (pg. 5):   | Rise:                                                         | Run:                                     |                               |                                                                                                                                 |                                                                                   | //               |
| Decking:               | Size:                                                         | Material:                                | -                             |                                                                                                                                 |                                                                                   |                  |
| Guard:                 | Height:                                                       |                                          |                               |                                                                                                                                 |                                                                                   |                  |
| Туре:                  | 1. Cantilevered pickets sys                                   | stem (see page 4)                        |                               |                                                                                                                                 |                                                                                   |                  |
|                        | 2: Post and rail system (se                                   | ee page 5)                               |                               |                                                                                                                                 |                                                                                   | 1 -              |
|                        | 3: Other, please specify: _                                   |                                          |                               |                                                                                                                                 |                                                                                   |                  |
|                        | d glass railing systems must be                               |                                          |                               |                                                                                                                                 |                                                                                   | //               |
|                        | n engineered design must be s                                 |                                          |                               | -                                                                                                                               |                                                                                   |                  |
| have BMEC approv       | al or CCMC report accompa                                     | nied with Minister ruling. A             | copy of all approva           | als is required.                                                                                                                |                                                                                   | $\gg$ "          |
|                        |                                                               |                                          |                               |                                                                                                                                 |                                                                                   | $\ll$            |
|                        | :x@ on center                                                 | •                                        | -                             | . ,                                                                                                                             |                                                                                   | $\sim \gg$       |
|                        | :x ply                                                        | Span:                                    |                               | . ,                                                                                                                             |                                                                                   | Ų,               |
|                        | :x ply                                                        | Span:                                    | Overhang:                     | (max. 2')                                                                                                                       | Run                                                                               | 0                |
|                        | : (min. 4x4)                                                  |                                          |                               |                                                                                                                                 |                                                                                   | T]               |
|                        | otube: diameter minimu                                        |                                          |                               | 2                                                                                                                               |                                                                                   |                  |
| OR                     | Deck Blocks (can only be                                      | used on detached deck with               | an area less than 5           | 92 ft <sup>-</sup> )                                                                                                            |                                                                                   |                  |
| Deels Ledner (for ette |                                                               |                                          |                               |                                                                                                                                 |                                                                                   | /                |
| Deck Ledger (for atta  | ger board size:                                               | Log bolt size                            | (min 1( <sup>°</sup> ) - Cnor | cing:                                                                                                                           | String                                                                            |                  |
|                        | bolt length: (long enou                                       | -                                        | . , .                         | 0                                                                                                                               | Sum                                                                               | gei              |
|                        |                                                               |                                          |                               | ·                                                                                                                               |                                                                                   | 1                |
|                        | letailed on plans or not is subj                              |                                          | <b>-</b> .                    |                                                                                                                                 | ocking between joists at guard rail posts where guard is parallel                 | Joi              |
| -                      | es must bear on undisturbed s                                 | -                                        | 9                             | to joist direction                                                                                                              |                                                                                   | Spa              |
|                        | onotubes shall extend not less                                | -                                        |                               | 12. Guards shall meet requirements set out in Div. B Subsection 9.8.8 and/ or SB-7<br>of the Supplemental Standards of 2012 OBC |                                                                                   |                  |
|                        | ned to the house, and not more                                | e than 24" high, may rest on             | an approved                   |                                                                                                                                 |                                                                                   | 12               |
| deck block foundatio   |                                                               |                                          |                               |                                                                                                                                 | e than 3 risers shall have a handrail                                             | J                |
|                        | the house cannot be supporte                                  | ed on brick veneer: they shal            | li be attached to             |                                                                                                                                 | gers shall be a minimum size of 2x10 and the space between                        | Joist            |
| the house framing st   |                                                               | ia daali paata whan paata ar             | more then                     | stringers shall not b                                                                                                           |                                                                                   | span<br>10'      |
|                        | oport (diagonal knee bracing) t                               | to deck posts when posts are             | e more than                   | 15. You shall respe                                                                                                             | ct the lot grading of your lot and those that surround it                         | 12'              |
| 600mm (24") in heigi   |                                                               | an over 6'11"                            |                               |                                                                                                                                 |                                                                                   | <u>*TAE</u>      |
|                        | solid blocking where joists spa                               |                                          |                               | Note: If the proper                                                                                                             | ty is located within the regulated area of Conservation                           |                  |
|                        | uard if it is 600mm (24") or gre                              | -                                        | d must bo                     | Authority (LSRCA                                                                                                                | or NVCA), the applicant shall obtain an approval or                               |                  |
|                        | an 24" above grade and up to<br>th no climbable attachments a |                                          |                               | exemption letter fr                                                                                                             | rom the authority                                                                 | 0                |
| -                      | ve grade the guard must confo                                 |                                          |                               | Designer Qualificati                                                                                                            | ion: The homeowner of a house is allowed to design their own                      | G                |
| height is 42"          | ve grade the guard must come                                  | איזי איז איז איז איז איז איז איז איז איז |                               | -                                                                                                                               | qualified under the OBC. However, the design prepared                             |                  |
| -                      | uge framing anchor to be used                                 | at post to rail connections              |                               |                                                                                                                                 | sufficient detail to demonstrate that the project will comply requirement of OBC. | 11               |
|                        | ige manning anonor to be used                                 |                                          |                               | with the technical                                                                                                              |                                                                                   |                  |

Concrete pier (sonotube)

Ledger

| sts   | Pier Size            |                                  |                                                            |  |  |
|-------|----------------------|----------------------------------|------------------------------------------------------------|--|--|
| Joist | Pier Spacing         |                                  |                                                            |  |  |
| Size  | 6'                   | 8'                               | 10'                                                        |  |  |
| 2x8   | 10" dia.             | 10" dia.                         | 12" dia.                                                   |  |  |
| 2x10  | 10" dia.             | 12" dia.                         | 12" dia.                                                   |  |  |
|       | Joist<br>Size<br>2x8 | Joist<br>Size 6'<br>2x8 10" dia. | Joist<br>SizePier Spacing<br>8'2x810" dia.10" dia.10" dia. |  |  |

| Joi | sts                                              | Beam Size |              |       |        |        |  |  |  |
|-----|--------------------------------------------------|-----------|--------------|-------|--------|--------|--|--|--|
| t   | Joist                                            |           | Pier Spacing |       |        |        |  |  |  |
| n   | size                                             | 6'        | 8            | )     | 10'    |        |  |  |  |
|     | 2x8                                              | 2/2x8     | 2/2x10       | 3/2x8 | 2/2x12 | 3/2x10 |  |  |  |
|     | 2x10                                             | 2/2x8     | 2/2x10       | 3/2x8 | 2/2x12 | 3/2x10 |  |  |  |
| BL  | BLE SIZES ARE ACCORDING TO 16" ON CENTER JOISTS* |           |              |       |        |        |  |  |  |
|     |                                                  |           |              |       |        |        |  |  |  |