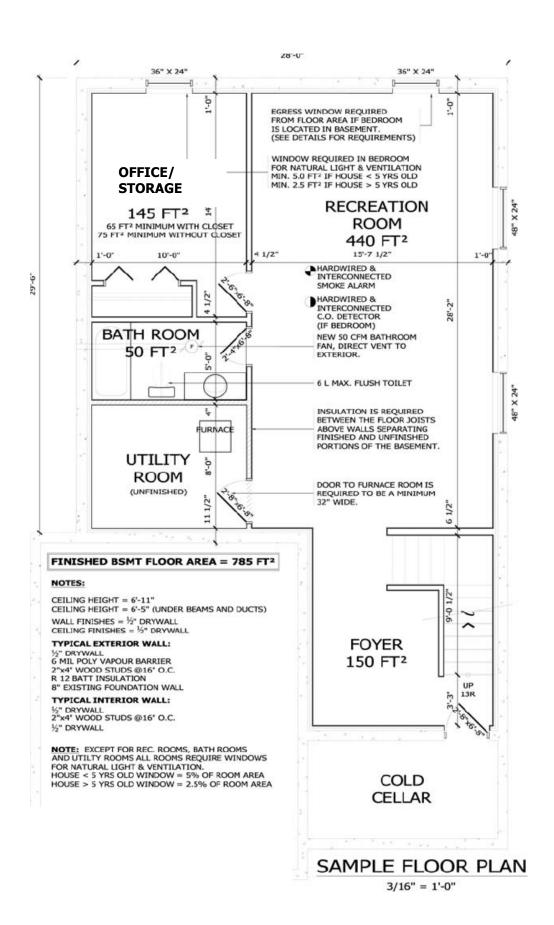

## **INTERIOR BASEMENT FINISHING PERMIT REQUIREMENTS:**

- 1. Complete building permit application (available on the Town's website or in the Building Department office)
- 2. Two copies of a floor plan drawn to scale (see attached Sample Floor Plan) indicating the following:
  - Identify all rooms,
  - Indicate room sizes with dimensions,
  - Specify the location and sizes of all windows and doors including the height of windows from the floor level,
  - Location and dimension of stairs,
  - Location of smoke and CO detectors,
  - Type of interior and exterior wall finishes,
  - Location of all plumbing fixtures including mechanical ventilation, and
  - Location and size of heat registers in each room and return air grills.
- Building permit fees will be calculated in accordance with Schedule "A" of the current Building By-law. As assessment fee as stated in the Town's Fees & Charges By-law will also apply.